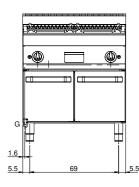

# [라] modular

Lava-stone grill, 2 cooking zones in cast iron, on open cabinet

**Technical draw** 

G: Gas connection 1/2"

In order to constantly offer the best possible products we reserve the right to make changes on technical specifications without incurring any obligation for equipment previosly or subsequently sold.

### **Technical data**

| Modularity:                         | On open cabinet      |
|-------------------------------------|----------------------|
| Dimension (mm):                     | 800x700x850          |
| Total gas power (Kcal/h):           | 12898                |
| Total gas power (kW):               | 15                   |
| Cooking zone dimensions 1 (LxD mm): | n°2 681.101.13 (184x |
| Cooking zone dimensions 2 (LxD mm): | n°2 681.101.13 (184x |
| Gas connection:                     | 1/2"                 |
| Net volume (m3):                    | 0,48                 |
| Packing dimensions (mm):            | 880x856x1274         |
| Gross weight (kg):                  | 79                   |
| Gross volume (m3):                  | 0,960                |