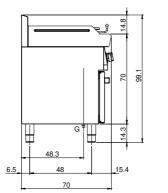

# [라] modular

Lava-stone grill, 2 cooking zones in cast iron, on open cabinet

**Technical draw** 

G: Gas connection 1/2"

In order to constantly offer the best possible products we reserve the right to make changes on technical specifications without incurring any obligation for equipment previosly or subsequently sold.

### **Technical data**

| Modularity:                         | On open cabinet      |
|-------------------------------------|----------------------|
| Dimension (mm):                     | 800x700x850          |
| Total gas power (Kcal/h):           | 12898                |
| Total gas power (kW):               | 15                   |
| Cooking zone dimensions 1 (LxD mm): | n°2 681.101.13 (184x |
| Cooking zone dimensions 2 (LxD mm): | n°2 681.101.13 (184x |
| Gas connection:                     | 1/2"                 |
| Net volume (m3):                    | 0,48                 |
| Packing dimensions (mm):            | 880x856x1274         |
| Gross weight (kg):                  | 79                   |
| Gross volume (m3):                  | 0,960                |