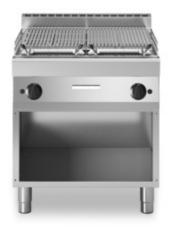

### FUN 700

Model: F70/80GRLG/A Market: Extra UE Cod: MP01452113003

# [라] modular

Lava-stone grill, 2 cooking zones in cast iron, on open cabinet

**Technical draw** 

G: Gas connection 1/2"

In order to constantly offer the best possible products we reserve the right to make changes on technical specifications without incurring any obligation for equipment previosly or subsequently sold.